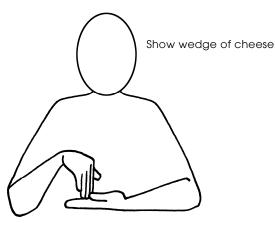

## Sign of the Week

15th - 21st January 2024

This week's sign is 'Cheese'!

Join in with our Sign of the Week. Make and share your own video using the hashtag #WeTalkMakaton.

Cheese

Cheese

We have provided you with these signs and/ or symbols free of charge. With your help The Makaton Charity can help more people communicate, please donate online at <u>makaton.org/donate</u>